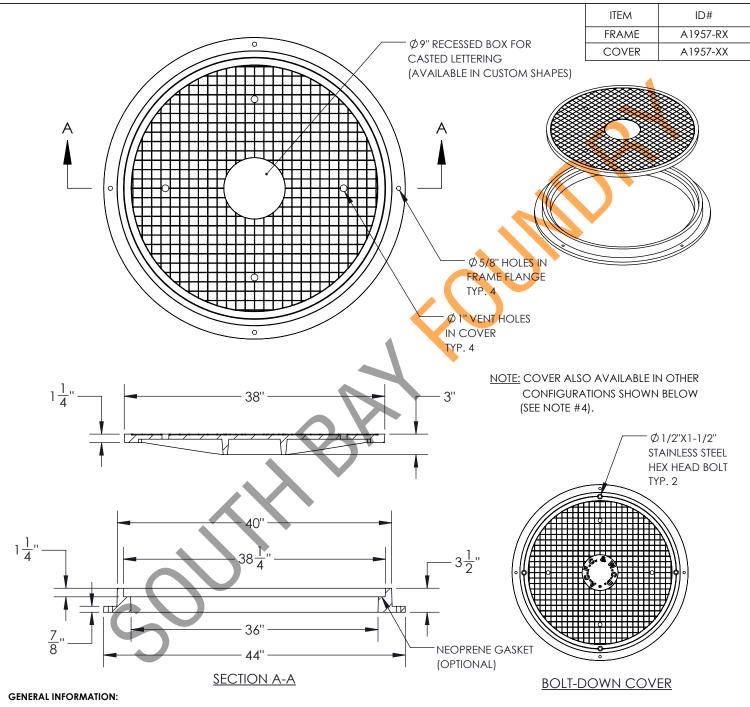

- 1) MATERIAL ASTM A48 CLASS 35B.
- 2) FINISH DIPPED IN BLACK BITUMINOUS PAINT.
- 3) LOAD RATING FRAME AND COVER EXCEED H-20 WHEEL LOADING.
- 4) MULTIPLE COVER FEATURES AVAILABLE, INCLUDING SIDE PRY, PICK HOLE, BOLT-DOWN, NEOPRENE SEALED, OR ANY COMBINATION THEREOF.
- 5) COVER MARKINGS AVAILABLE FOR "STORM DRAIN", VARIOUS AGENCIES, & OTHERS. CUSTOM MARKINGS AVAILABLE UPON REQUEST.
- 6) SPECIAL FIT COVERS AVAILABLE UPON REQUEST TO SATISFY CUSTOM CLEARANCE NEEDS.

## SBF 1957

36" MANHOLE FRAME & COVER GENERIC DRAWING